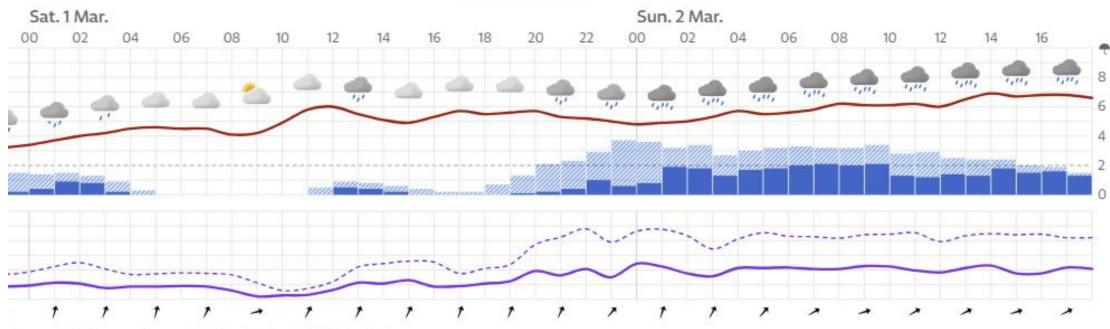

## WEATHER FORECAST STEINKJER

on mm // Max precip. mm - Wind m/s -- Wind gust m/s