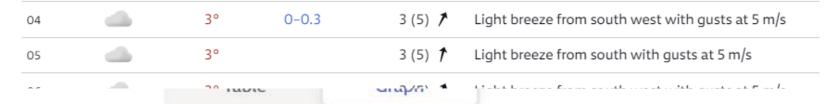

## WEATHER FORECAST STEINKJER

on mm // Max precip. mm - Wind m/s -- Wind gust m/s