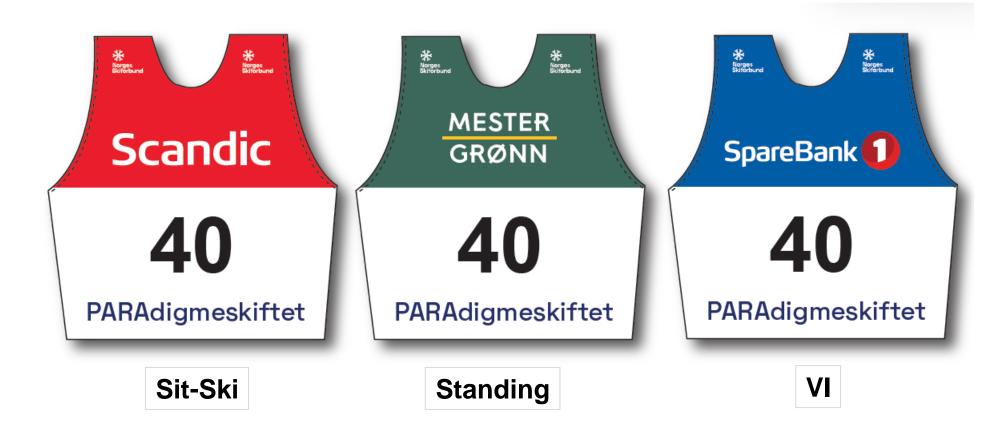

## RACE BIBS – FIS PARA CROSS-COUNTRY STEINKJER

SAME BIB IN SEMI FINAL AND FINAL

LEG BIBS ON THE LEFT LEG