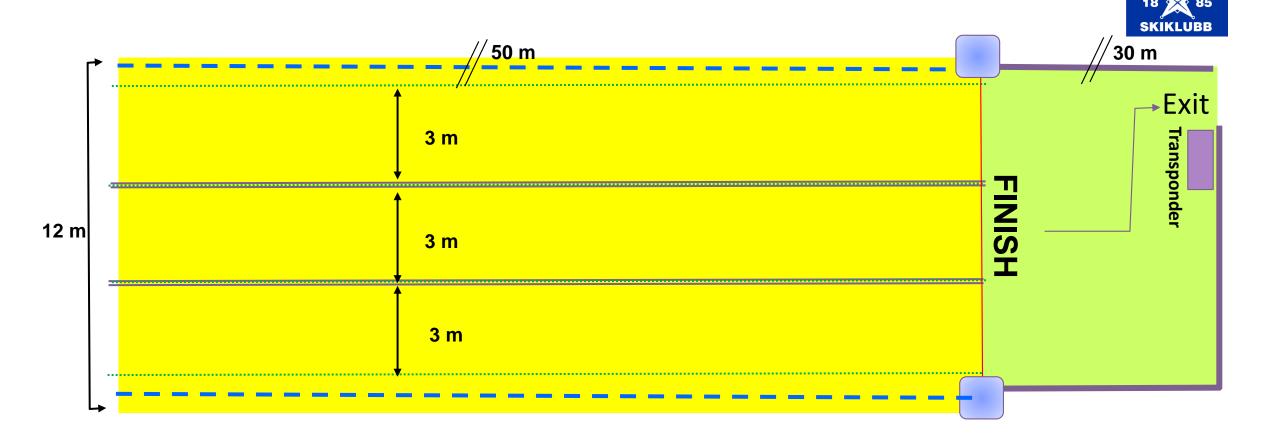

00:00 5 minutes

12:05:00

5 minutes

12:10:00

5 minutes

12:15:00

5 minutes

12:20:00

5 minutes

12:25:00

final A

7 minutes 13:02:00

7 minutes

13:09:00

7 minutes

13:16:00

category

Men Standing

Women - VI

Men - VI

semifinal

5 minutes

12:30:00

5 minutes

12:35:00

5 minutes

12:40:00

5 minutes

12:45:00

5 minutes

12:50:00

5 minutes

12:55:00

Men Sit ski

Women Standing

tanding



## WEATHER FORECAST STEINKJER









on mm // Max precip. mm - Wind m/s -- Wind gust m/s



#### **STADIUM OVERVIEW STEINKJER**









## F I/S START SPRINT F – QUALIFICATION AND FINALS







Command 1 minute to start - 30 sec - 10 sec - Start procedure TV Introduction (30-40 sec)of the athletes at the start

**Commando: Take your start positions** 





**SHOOT ON 0:00**.



STEINKJER





## SIT-SKI COURSE – 811 m SPRINT SIT-SKI







800 m Sit-ski (Alternative)

Length: 811 m

**HD:** 13 m **MC:** 6 m **TC:** 11 m

Coaching zone
Ski depot
Intermediate time
Camera position
Photo position





### STANDING/VI COURSE 1000 m SPRINT F







#### 1 km Standing & VI

(Alternative)

**Length:** 1029 m

**HD:** 21 m **MC:** 11 m **TC:** 31 m

Coaching zone
Ski depot
Intermediate time
Camera position
Photo position

## PREPARATION OF THE COURSE





The preparation of the course is completed at night!

Do you have any comments concerning the course or course preparation...?





## RACE BIBS – FIS PARA CROSS-COUNTRY STEINKJER







SAME BIB IN SEMI FINAL AND FINAL

LEG BIBS ON THE LEFT LEG



### **GENERAL TD INFORMATION**





- Congratulations to today's winners. And thanks