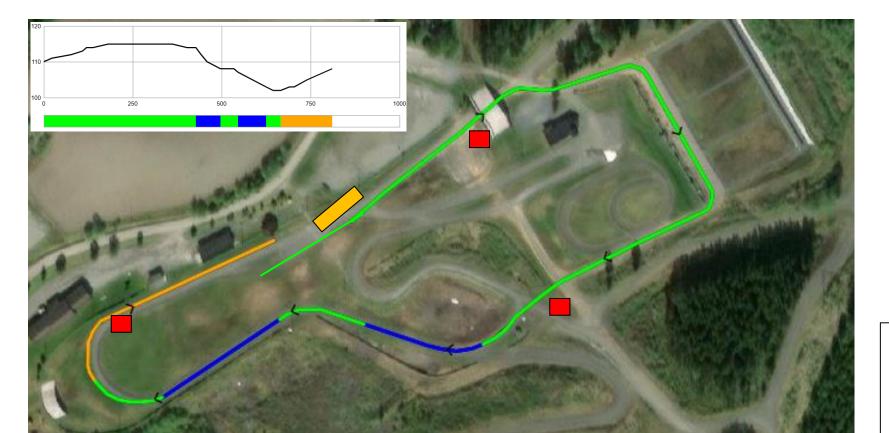

## SIT-SKI COURSE – 811 m SPRINT SIT-SKI

800 m Sit-ski (Alternative)

Length: 811 m

**HD:** 13 m **MC:** 6 m **TC:** 11 m

Coaching zone
Ski depot
Intermediate time
Camera position
Photo position

### STANDING/VI COURSE 1000 m SPRINT F

#### 1 km Standing & VI

(Alternative)

**Length:** 1029 m

**HD:** 21 m **MC:** 11 m **TC:** 31 m

Coaching zone
Ski depot
Intermediate time
Camera position
Photo position