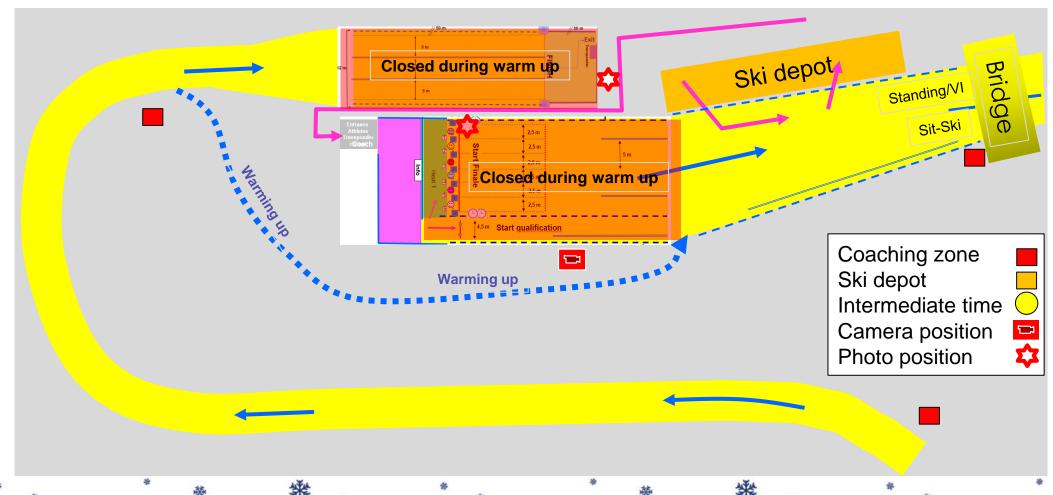

#### **STADIUM OVERVIEW STEINKJER**

## SIT-SKI COURSE – 811 m SPRINT SIT-SKI

800 m Sit-ski (Alternative)

Length: 811 m

**HD:** 13 m **MC:** 6 m **TC:** 11 m

Coaching zone
Ski depot
Intermediate time
Camera position
Photo position

#### 1 km Standing & VI

(Alternative)

**Length:** 1029 m

**HD:** 21 m **MC:** 11 m **TC:** 31 m

Coaching zone
Ski depot
Intermediate time
Camera position
Photo position