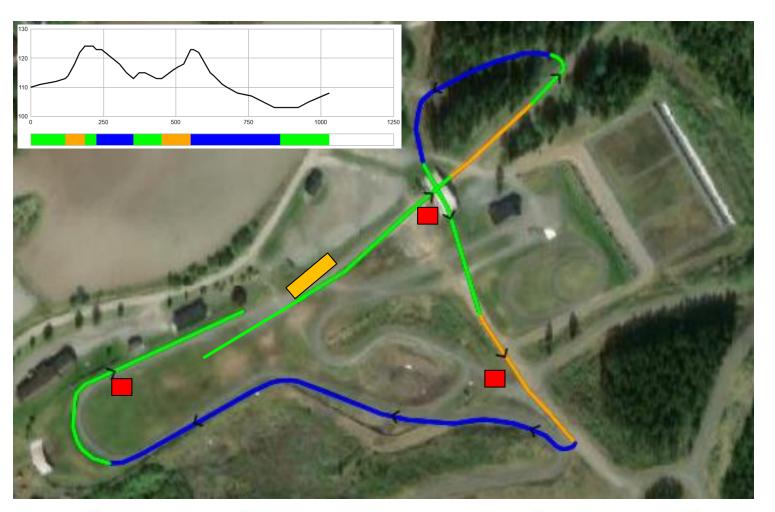

### STANDING/VI COURSE 1000 m SPRINT F

#### 1 km Standing & VI

(Alternative)

**Length:** 1029 m

**HD:** 21 m **MC:** 11 m **TC:** 31 m

Coaching zone
Ski depot
Intermediate time
Camera position
Photo position