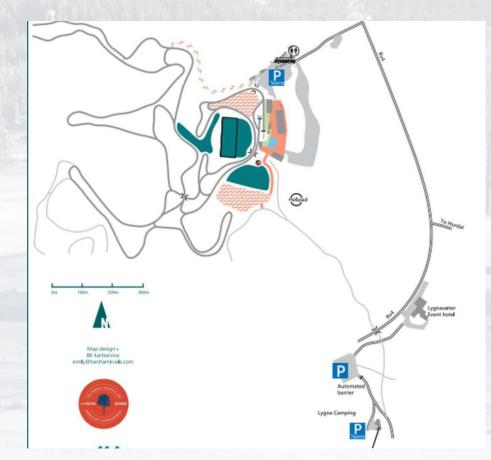

#### JWSC & U23 WSC

- Program New info Opening Ceremony
- News
- Covid 19 Protocol
- Transport Shuttle
- Team Information /TCM
- Maps and courses
- Race Office and Team Office
- Wax cabins
- Organizing Committee
- FIS Officials
- Media
- Sponsors and partners Radio frequency request
- Barnas VM-sprint (Childrens race)
- Entries