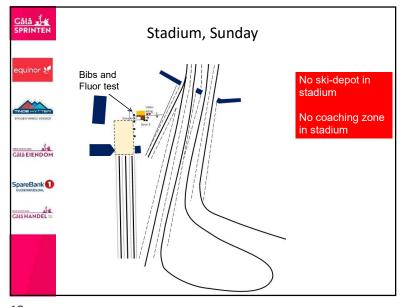

10

Gålå Courses Saturday Sprint F Women jr Race course closed 5 min. before start Prolog - 08:55!! Closed before/between heats

Course closed until 16:30 (regrooming) Gålå HANDEL =

Gålå Courses Saturday - Para, sitting sprint Race course closed 5 min. before start Prolog 08:55!! Closed before/between heats Course closed until 16:30 Gålå EIENDOM (regrooming) SpareBank 🚺 Gålå HANDEL =