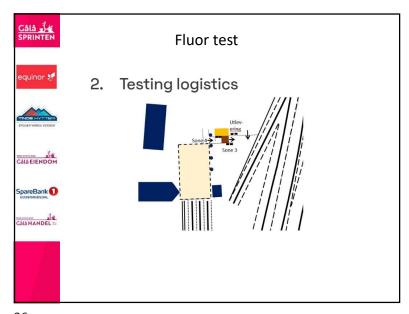

23

\_

| Gålå 3/4<br>SPRINTEN                                  | Fluor test                                                                  |
|-------------------------------------------------------|-----------------------------------------------------------------------------|
| equinor 🐙                                             | Sprint Finals                                                               |
| SYGGER VARIOE VERDIER                                 | All skis shall be placed in Zone 4 after each heat/final.                   |
|                                                       | Competitors qualifying for Semi-finals and Finals can pick up the skis      |
| Gålå EIENDOM                                          | in Zone 3 in the start area before their next heat.                         |
| SpareBank 1  GUBRANDSDAL  ARECONS BAR  Câlâ HANDEL == | No waxing/treatment/adjustment to the skies between the finals are allowed. |
|                                                       | Para sit must have extra skies in the finish area.                          |