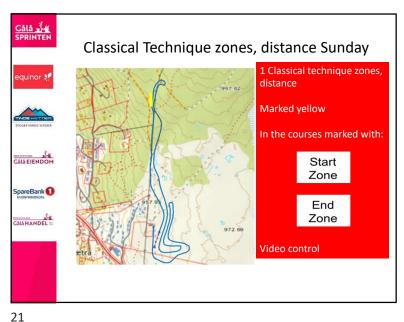

, finale standing KI 11:05 Para, finale sitting Gålå EIENDOM kl 11:15 1/4 Finales women senior, 5 heat kl 11:40 1/4 Finales men senior, 5 heat kl 12:05 Semi finales, women senior, 2 heat SpareBank 🕕 kl 12:20 Semi finales, men senior, 2 heat kl 12:30 Finale women senior kl 12:45 Finale men senior Ceremony ca 20 minutes after finish Courses closed until 16:30 Training in courses until 20:00

10





Gålå Courses Saturday Sprint F Women jr Race course closed 5 min. before start Prolog - 08:55!! Closed before/between heats

Course closed until 16:30 (regrooming) Gålå HANDEL =

Gålå Courses Saturday - Para, sitting sprint Race course closed 5 min. before start Prolog 08:55!! Closed before/between heats Course closed until 16:30 Gålå EIENDOM (regrooming) SpareBank 🚺 Gålå HANDEL =

14













.1

• Transponder, one. Check in good time before start. It's possible to check transponder in the race office.

• It's possible to buy transponder in the race office Thursday and Friday.

• Start list – New FIS points list 28/11, no 3.

• Start list according to NSF season information.

• Sunday - 30 sec start interval distance senior – 15 sec junior

• Deliver the start bibs in the race office. If not delivered – payment fee = 1000 NOK

Weather forecast

To 28, nov.

To 28, nov.

Fr. 29, nov.

Galà EIENDOM

SpareBank
Outspectation We all Mals residue men Wind mill Windsatt mill

Course grooming

• Course closed from 20:00
• Evening / Early night

22

•Transponder rent, NOK 100,- (cash / Visa in the Race Office)
•Transponder purchase at the race office
•If not paid entry fee, pay in rac