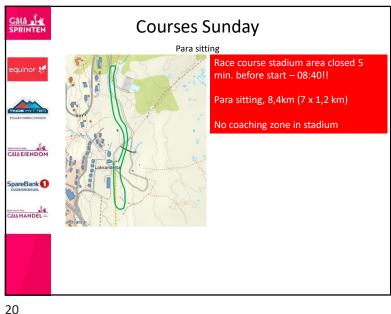

10

Gålå Courses Saturday Sprint F Women jr Race course closed 5 min. before start Prolog - 08:55!! Closed before/between heats

Course closed until 16:30 (regrooming) Gålå HANDEL =

Gålå Courses Saturday - Para, sitting sprint Race course closed 5 min. before start Prolog 08:55!! Closed before/between heats Course closed until 16:30 Gålå EIENDOM (regrooming) SpareBank 🚺 Gålå HANDEL =