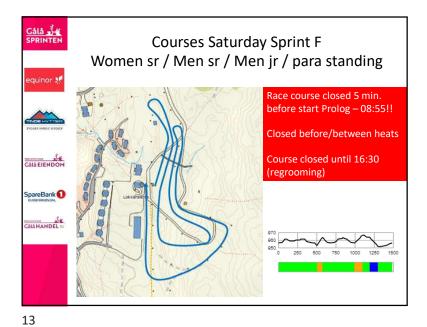

10

Gålå Courses Saturday Sprint F Women jr Race course closed 5 min. before start Prolog - 08:55!! Closed before/between heats

Course closed until 16:30 (regrooming) Gålå HANDEL =

Gålå Courses Saturday - Para, sitting sprint Race course closed 5 min. before start Prolog 08:55!! Closed before/between heats Course closed until 16:30 Gålå EIENDOM (regrooming) SpareBank 🚺 Gålå HANDEL =