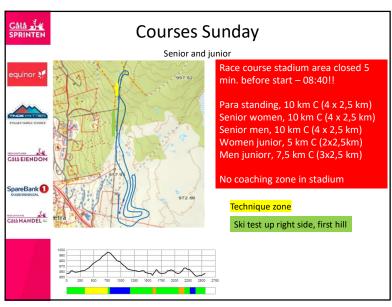

0 Para, finale standing KI 11:05 Para, finale sitting Gålå EIENDOM kl 11:15 1/4 Finales women senior, 5 heat kl 11:40 1/4 Finales men senior, 5 heat kl 12:05 Semi finales, women senior, 2 heat SpareBank 🕕 kl 12:20 Semi finales, men senior, 2 heat kl 12:30 Finale women senior kl 12:45 Finale men senior Ceremony ca 20 minutes after finish Courses closed until 16:30 Training in courses until 20:00

10





Gålå Courses Saturday Sprint F Women jr Race course closed 5 min. before start Prolog - 08:55!! Closed before/between heats

Course closed until 16:30 (regrooming) Gålå HANDEL =

Gålå Courses Saturday - Para, sitting sprint Race course closed 5 min. before start Prolog 08:55!! Closed before/between heats Course closed until 16:30 Gålå EIENDOM (regrooming) SpareBank 🚺 Gålå HANDEL =

14













.1

• Transponder, one. Check in good time before start. It's possible to check transponder in the race office.

• It's possible to buy transponder in the race office Thursday and Friday.

• Start list – New FIS points list 28/11, no 3.

• Start list according to NSF season information.

• Sunday - 30 sec start interval distance senior – 15 sec junior

• Deliver the start bibs in the race office. If not delivered – payment fee = 1000 NOK

Weather forecast

To 28, nov.

To 28, nov.

Fr. 29, nov.

Galà EIENDOM

SpareBank
Outspectation We all Mals residue men Wind mill Windsatt mill

Course grooming

• Course closed from 20:00
• Evening / Early night

22

•Transponder rent, NOK 100,- (cash / Visa in the Race Office)
•Transponder purchase at the race office
•If not paid entry fee, pay