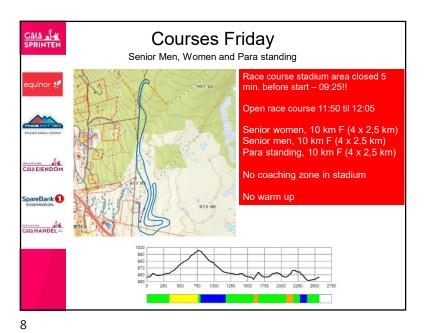

Gålå Agenda Roll Call equinor 🛒 OC and the Jury **Event Program** Stadium Friday / Courses Friday Stadium Saturday / Courses Saturday Stadium Sunday / Courses Sunday Gålå EIENDOM Classical Technique zones Sunday Weather Forecast SpareBank Entries and start list Information from the OC Information Fluor Information from the TD Information from the NSF