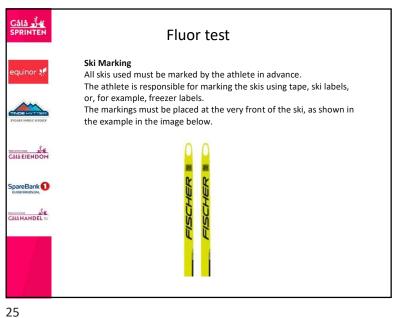

23

\_

| Gålå 3/4<br>SPRINTEN                                  | Fluor test                                                                  |
|-------------------------------------------------------|-----------------------------------------------------------------------------|
| equinor 🐙                                             | Sprint Finals                                                               |
| SYGGER VARIOE VERDIER                                 | All skis shall be placed in Zone 4 after each heat/final.                   |
|                                                       | Competitors qualifying for Semi-finals and Finals can pick up the skis      |
| Gålå EIENDOM                                          | in Zone 3 in the start area before their next heat.                         |
| SpareBank 1  GUBRANDSDAL  ARECONS BAR  Câlâ HANDEL == | No waxing/treatment/adjustment to the skies between the finals are allowed. |
|                                                       | Para sit must have extra skies in the finish area.                          |