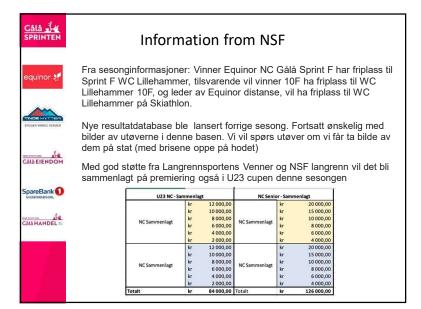

| Sprint Finals                                                               |
| SYGGER VARIOE VERDIER                                 | All skis shall be placed in Zone 4 after each heat/final.                   |
|                                                       | Competitors qualifying for Semi-finals and Finals can pick up the skis      |
| Gålå EIENDOM                                          | in Zone 3 in the start area before their next heat.                         |
| SpareBank 1  GUBRANDSDAL  ARECONS BAR  Câlâ HANDEL == | No waxing/treatment/adjustment to the skies between the finals are allowed. |
|                                                       | Para sit must have extra skies in the finish area.                          |